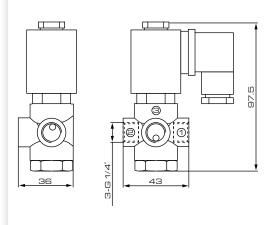

| Pressure Difference<br>(kgs/cm²) | Medium<br>Temperature | Body Material |  |  |
|-------|----------------------------------------------------|----------|-----------|----------------------------------|-----------------------|---------------|--|--|
| VX31  | 2.0                                                | 0.14     | ZG1/4"    | 9                                | -5∼55°C               | Brass         |  |  |
| VX33  | 2.5                                                | 0.07     |           | 5                                |                       |               |  |  |
| Coil  | Coil PU COIL DC24V/ PU COIL AC110V/ PU COIL AC220V |          |           |                                  |                       |               |  |  |

#### VX31/VX33

#### **Working Theory Chart**