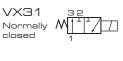

Pressure Difference<br>(kgs/cm²) | Medium<br>Temperature | Body Material |  |  |
|-------|----------------------------------------------------|----------|-----------|----------------------------------|-----------------------|---------------|--|--|
| VX31  | 2.0                                                | 0.14     | ZG1/4"    | 9                                | -5∼55°C               | Brass         |  |  |
| VX33  | 2.5                                                | 0.07     |           | 5                                |                       |               |  |  |
| Coil  | Coil PU COIL DC24V/ PU COIL AC110V/ PU COIL AC220V |          |           |                                  |                       |               |  |  |

#### VX31/VX33

#### **Working Theory Chart**