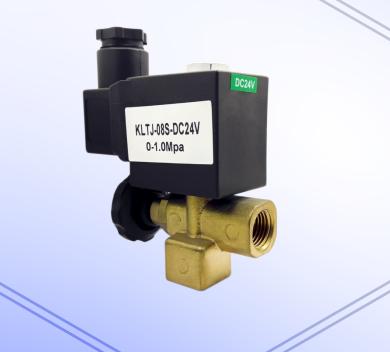

## **KLTJ** Adjustable Steam Solenoid Valve

## **KLTJ Series** Adjustable Steam solenoid Valve

## Application

Flow regulator. Widely used in steam, water, gas, liquid automatic control.

It can be idependently arranged on the ironing, ironing equipment.

All of the heat resistant materials, high temperature reach to level H.

It can control the flow of steam, convenient operation.

The electrical part of waterproof, moisture-proof performance.

## **Specification**

| Item               | Description         |
|--------------------|---------------------|
| Port Size          | ZG1/4"              |
| Orifice Size       | 2.7mm               |
| Valve Material     | Brass               |
| Seal               | VITON               |
| Medium Temperature | -10°C~160°C         |
| Operating Pressure | 0~10 Bar            |
| Optional Voltage   | DC 24V; 220/230/250 |