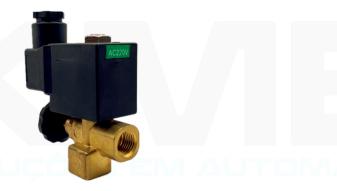

## **KLTJ** Adjustable Steam Solenoid Valve

## **KLTJ Series** Adjustable Steam solenoid Valve

## Application

Flow regulator. Widely used in steam, water, gas, liquid automatic control.

It can be idependently arranged on the ironing, ironing equipment.

All of the heat resistant materials, high temperature reach to level H.

It can control the flow of steam, convenient operation.

The electrical part of waterproof, moisture-proof performance.

## **Specification**

| Item               | Description         |
|--------------------|---------------------|
| Port Size          | ZG1/4"              |
| Orifice Size       | 2.7mm               |
| Valve Material     | Brass               |
| Seal               | VITON               |
| Medium Temperature | -10°C~160°C         |
| Operating Pressure | 0~10 Bar            |
| Optional Voltage   | DC 24V; 220/230/250 |