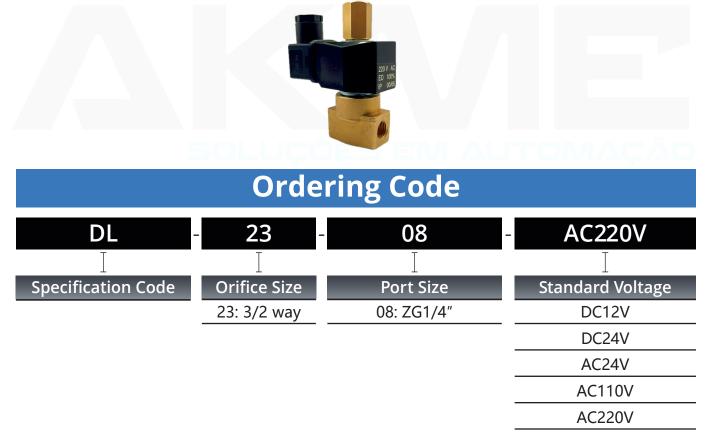

|     | •    |    | _ •  |
|-----|------|----|------|
| Spe | CITI | Ca | tion |
| JPC |      | Gu |      |

| Model   | Orifice Size                                                                               |      | Port       | Pressure Difference | Overall Size |    | Standard<br>Voltage                 | Power<br>VA |  |
|---------|--------------------------------------------------------------------------------------------|------|------------|---------------------|--------------|----|-------------------------------------|-------------|--|
|         | Тор                                                                                        | Body | Connection | (Bar)               | L            | Н  | Voltage                             | VA          |  |
| DL23-08 | 2.3                                                                                        | 1.6  | ZG1/4"     | 0~9                 | 41           | 95 | AC:380V, 220V, 36V<br>DC: 220V, 24V | 10W         |  |
| Coil    | 2W025 COIL DC12V/ 2W025 COIL DC24V/ 2W025 COIL AC24V/ 2W025 COIL AC110V/ 2W025 COIL AC220V |      |            |                     |              |    |                                     |             |  |