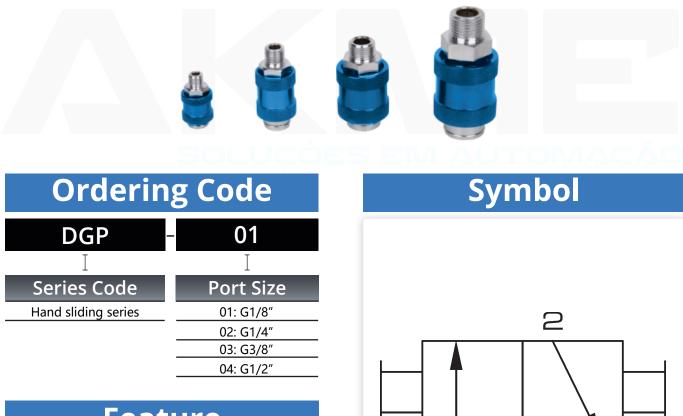

# **DGP** Hand Sliding Valve

# **DGP Series**

#### Hand Sliding Valve

#### Feature

 2/3 Hand sliding valve can be used as switch of Air source. When Air source is switched off, the remained air in system can be released.

### **Specification**

| Model               | DGP-01                      | DGP-02 | DGP-03 | DGP-04 |  |  |  |  |
|---------------------|-----------------------------|--------|--------|--------|--|--|--|--|
| Port Size           | G1/8″                       | G1/4″  | G3/8″  | G1/2″  |  |  |  |  |
| Orifice Size        | 4mm                         | 7mm    | 10mm   | 12mm   |  |  |  |  |
| Working Medium      | Filtered and Compressed Air |        |        |        |  |  |  |  |
| Working Pressure    | 0 ~ 10 Bar                  |        |        |        |  |  |  |  |
| Ambient Temperature | -20 ~ 70°C                  |        |        |        |  |  |  |  |
| Operating Force     | 20N                         |        |        |        |  |  |  |  |