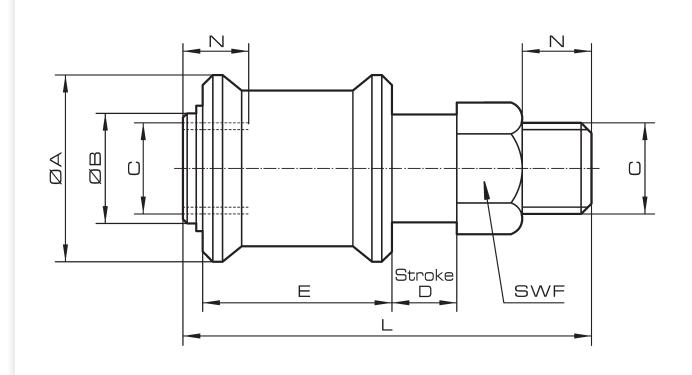

## **Overall Dimension**

#### Male Thread

#### Dimension

| Model/<br>Symbol | A  | В  | С    | D   | E  | F  | N  | L  |
|------------------|----|----|------|-----|----|----|----|----|
| DGP-01           | 20 | 13 | G1/8 | 5.5 | 20 | 14 | 6  | 38 |
| DGP-02           | 27 | 18 | G1/4 | 9.5 | 32 | 19 | 10 | 58 |
| DGP-03           | 30 | 21 | G3/8 | 9.5 | 32 | 22 | 10 | 58 |
| DGP-04           | 38 | 24 | G1/2 | 17  | 40 | 27 | 10 | 80 |