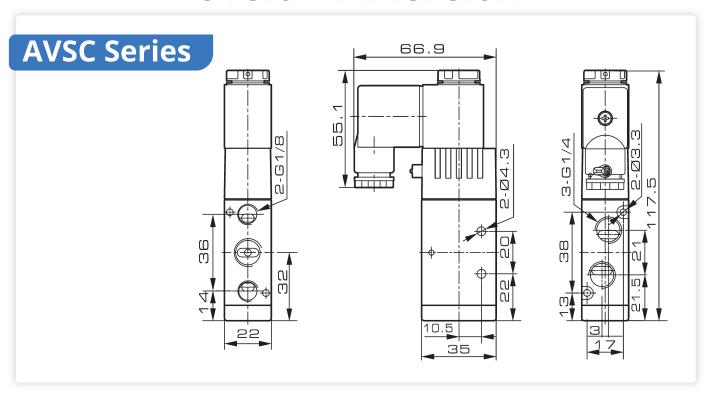

| Internal piloted                              |
| Working-pressure            | 1,5 ~ 8 Bar                                   |
| Max. Test Pressure          | 12 Bar                                        |
| Ambient Temperature         | -20 ~ 70°C                                    |
| Operating Voltage Tolerance | ± 10%                                         |
| Power Consumption           | AC: 5.5VA DC: 4.8W                            |
| Connector Protection        | F Class, IP 65                                |
| Connector                   | DIN Connector                                 |
| Switching Frequency         | 5 Cycles / Sec.                               |
| Response Time               | 0.05 Sec.                                     |

## **Overall Dimension**